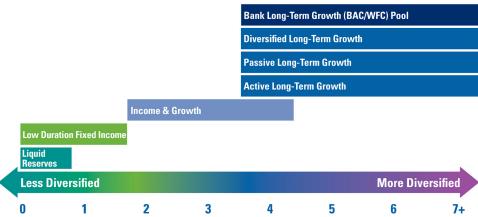

For additional information on GCCT's investment pools, visit www.fftc.org/GCCTInvestments.

| Investment Pools |                                                                                                                                                                  | Fund Type           |                       |                |  |
|------------------|------------------------------------------------------------------------------------------------------------------------------------------------------------------|---------------------|-----------------------|----------------|--|
|                  |                                                                                                                                                                  | $Non	ext{-}Endowed$ | Quasi-Endowed         | Endowed        |  |
|                  | Liquid Reserves                                                                                                                                                  | ✓                   |                       |                |  |
|                  | Low Duration Fixed Income                                                                                                                                        | ✓                   |                       |                |  |
|                  | Income & Growth                                                                                                                                                  | ✓                   |                       |                |  |
|                  | Active Long-Term Growth (formerly Moderate Growth)                                                                                                               | ✓                   | ✓                     | ✓              |  |
|                  | Passive Long-Term Growth (formerly Passive Diversified Growth)                                                                                                   | ✓                   | ✓                     | ✓              |  |
|                  | Bank Long-Term Growth (BAC/WFC)                                                                                                                                  | ✓                   | ✓                     | ✓              |  |
|                  | Diversified Long-Term Growth (formerly Endowed Diversified Long-Term Growth)                                                                                     | <b>√</b> *          | <b>√</b> ∗            | ✓              |  |
|                  | ictions on withdrawals apply depending upon the fund balance. Less than $1M-A$ 90 days, remainder within 1YR; Greater than $5M$ , please contact relationship ma |                     | o days; \$1M - \$5M - | -80% available |  |
| Anti             | cipated Distribution Horizon (in years)                                                                                                                          |                     |                       |                |  |
|                  | Bank Long-Term Growth (BAC/WFC) Pool                                                                                                                             |                     |                       |                |  |