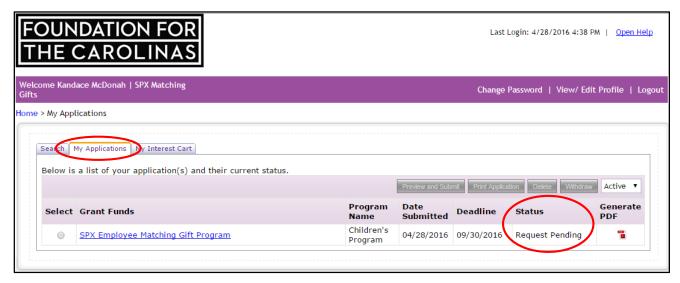

2. Once you are logged in, go to the **My Applications** tab to view your matching gift history. The status of your request will display under the Status column. The recipient nonprofit organization's name will display under the Program Name column.

#### Your matching gift status will change as follows:

- **Pending Submission:** Application has been started, but not yet submitted.
- **Request Pending**: Application has been submitted and is pending gift confirmation by the nonprofit organization. (Note: your request will not be considered until the gift confirmation process is complete)
- **Submitted**: Application is submitted and the nonprofit gift confirmation has been received.
- Award Accepted: Application has been reviewed and approved for matching.
- Award Declined: Application has been reviewed and declined for matching.

1. Go to the **My Applications** tab of your account and click on the link for the matching gift application with the **Request Pending** status. You will be directed to your application's Dashboard.

| Welcome Kandace McDonah   SPX Matching<br>Gifts                                                           |                       |                   | Change Password   View/ Ed           | dit Profile   Logout |
|-----------------------------------------------------------------------------------------------------------|-----------------------|-------------------|--------------------------------------|----------------------|
| Home > My Applications                                                                                    |                       |                   |                                      |                      |
| Sea h My Applications M Interest Cart<br>Below is a list of your application(s) and their current status. |                       | Preview and Subr  | mit Print Application Delete Withdra | W Active V           |
| Select Grant Funds                                                                                        | Program<br>Name       | Date<br>Submitted | Deadline Status                      | Generate<br>PDF      |
| SPX Employee Matching Gift Program                                                                        | Children's<br>Program | 04/28/2016        | 09/30/2016 Request Pending           | -                    |