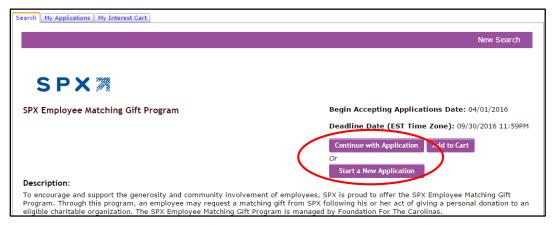

After you've submitted your first matching gift request, you will notice the following options the next time you go to submit a request:

- **Continue with Application** Select this to view or complete an existing application.
- Start a New Application Select this option to begin a new matching gift application.

By clicking "Start a New Application", you will be prompted to enter a description for your application. You may enter a brief description for your application, then click Apply.

| Start a New Application                                                                                                                                                                         | ×  |
|-------------------------------------------------------------------------------------------------------------------------------------------------------------------------------------------------|----|
| This application allows you to submit multiple requests for funding. In orde<br>to keep track of which project or request please create a name for your rec<br>under the description box below. |    |
| Description :                                                                                                                                                                                   |    |
|                                                                                                                                                                                                 |    |
|                                                                                                                                                                                                 | 11 |
| Apply   Cancel                                                                                                                                                                                  |    |