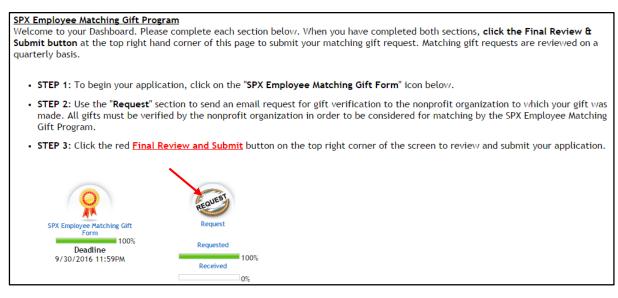

3. You will then be directed to your application dashboard. There are two sections to completing a matching gift application; the **SPX Employee Matching Gift Form**, and the **Request Section**.

#### a) SPX Employee Matching Gift Form

Click on the SPX Employee Matching Gift Form icon to complete your matching gift information. Once you have completed the required fields, click **Save and Return to Dashboard.** Note that any field with a red asterisk (\*) next to it is a required field. You cannot submit an application until all required fields have been completed.

#### b) Request Section

Next, click on the Request icon. This is where you will initiate the gift confirmation request to a nonprofit organization. Carefully follow the instructions within this section to complete the gift confirmation request. Once you've completed the request section, click **Return to Dashboard**.

4. When you have completed steps (a) and (b) above, you are ready to submit your matching gift request. Click the **Final Review & Submit** button located at the top right-hand corner of your dashboard.